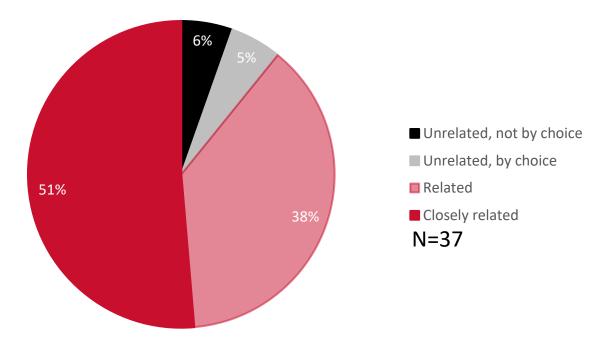

|                   |   |
|---------------------------------------------------------------------------------|-------------------|---|
| Annual earned income (before taxes, in U.S. \$) from current primary employment | No data reported. |   |
| Amount of guaranteed first year/signing bonus from current primary employment   |                   |   |
| Master of Science in Digital Marketing                                          | Median            | N |
| iviastel of Science in Digital Marketing                                        | ivieulan          | N |
| Annual earned income (before taxes, in U.S. \$) from current primary employment | No data rep       |   |

## Relatedness of NIU Degree to Current Job

Undergraduate



# Relatedness of NIU Degree to Current Job Graduate



## Preparation to Pursue Additional Education