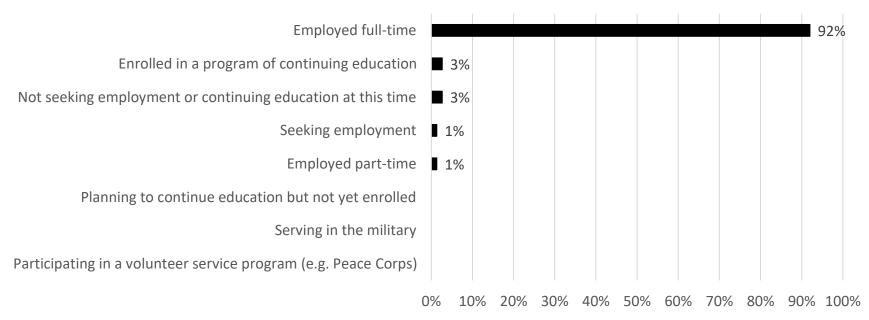

### Current Primary Status - Undergraduate

(approx. 2 years after graduation)

**Total Respondents = 75** 