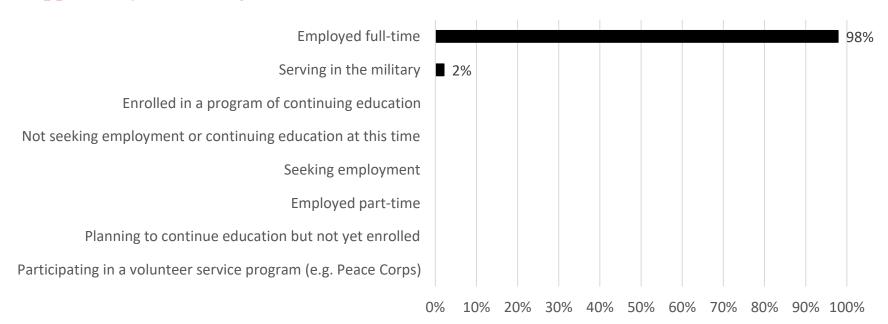

### Current Primary Status - Graduate

(approx. 2 years after graduation)

**Total Respondents = 47** 