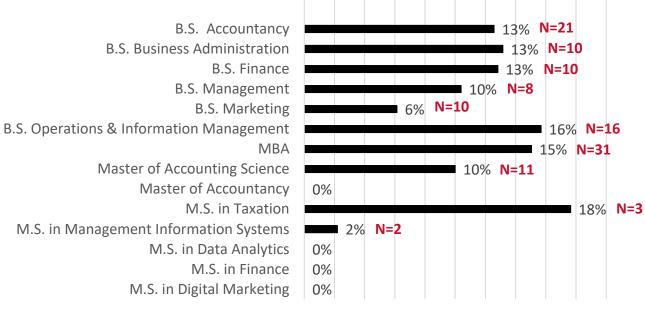

#### Response Rates – 2018-2019 Graduates

(N=Total Number of Alumni)

0% 2% 4% 6% 8% 10% 12% 14% 16% 18% 20%